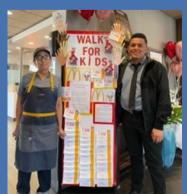

#### RESTAURANT SNAPSHOTS

The Long Beach Ronald McDonald House team popped in to say thank you to Restaurant #01229 ! Look at all those Hearts!

Check out what restaurant #10681 is doing to promote their Hearts sales! We love the video they created! Way to go!