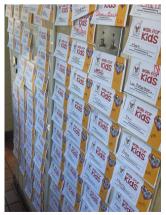

#### RESTAURANT SNAPSHOTS

The Long Beach Ronald McDonald House team popped in to say thank you to Restaurant #01229 ! Look at all those Hearts!

Check out what restaurant #10681 is doing to promote their Hearts sales! We love the video they created! Way to go!