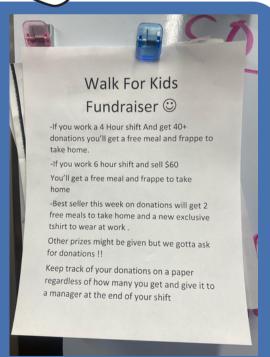

# BE A "HEARTS FOR THE HOUSE" CHAMPION

With two weeks to go, we can increase your donations by following these three easy steps!

- 1) ASK! ASK! "would you like to donate \$1 today to help local families with sick children?"
- 2) Use our thermometer print out to keep track of your daily donations. Start with a goal of \$10 a day or \$10 an hour
- 3) Internal competitions. See what one restaurant is doing for their crew.